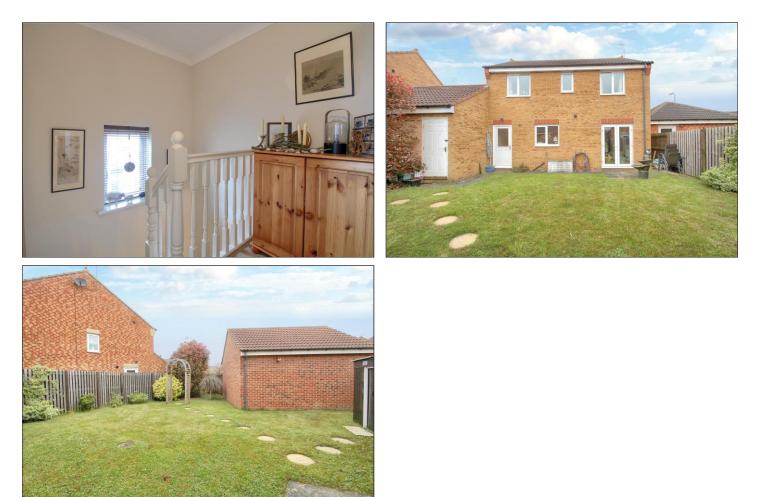

### **EXTERNALLY**

#### **GARDENS & GARAGE**

Lawned front garden with driveway leading to the attached single garage with up and over door, rear courtesy door, power points and lighting. The rear garden is enclosed and mainly laid to lawn with paved patio area, a variety of shrubs and a garden shed.