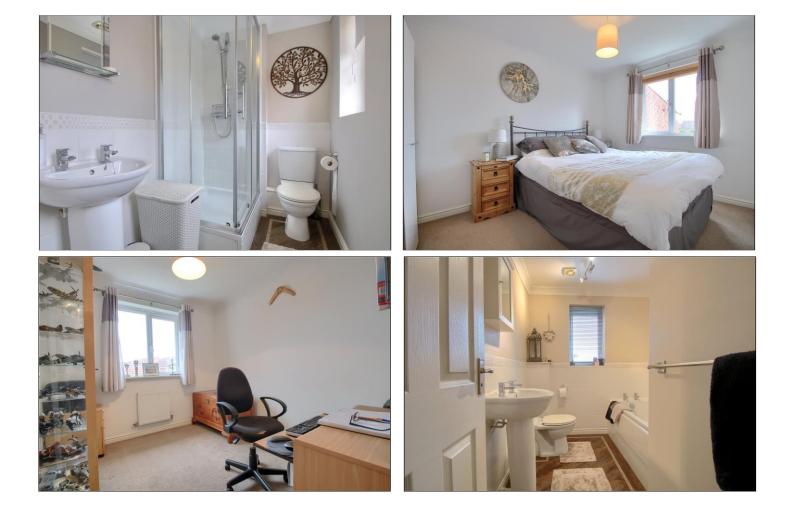

#### **GROUND FLOOR**

ENTRANCE HALLWAY

CLOAKROOM/WC - 1.45m x 1.3m (4'9" x 4'3")

LOUNGE - 4.34m x 3.5m (14'3" x 11'6")

DINING ROOM - 2.92m x 2.62m (9'7" x 8'7")

KITCHEN - 4.52m x 2.9m (14'10" x 9'6")

#### LANDING

BEDROOM ONE - 4.95m x 2.67m (16'3" x 8'9")

EN-SUITE SHOWER ROOM - 2.87m x 1.47m (9'5" x 4'10")

BEDROOM TWO - 3.84m x 2.57m (12'7" x 8'5")

BEDROOM THREE - 2.95m x 2.54m (9'8" x 8'4")

BATHROOM - 2.57m x 1.93m (8'5" x 6'4")