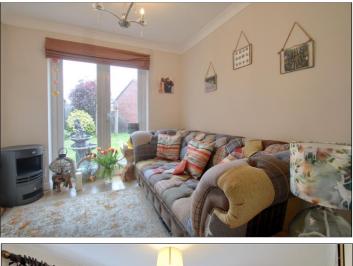

#### **GROUND FLOOR**

ENTRANCE HALLWAY

CLOAKROOM/WC - 1.45m x 1.3m (4'9" x 4'3")

LOUNGE - 4.34m x 3.5m (14'3" x 11'6")

DINING ROOM - 2.92m x 2.62m (9'7" x 8'7")

KITCHEN - 4.52m x 2.9m (14'10" x 9'6")