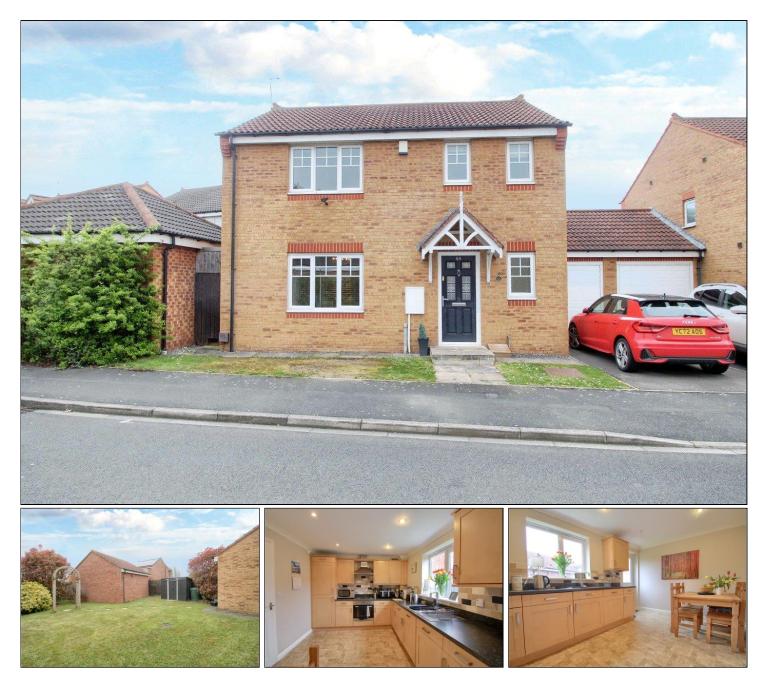

# HILLBROOK CRESCENT, INGLEBY BARWICK, STOCKTON-ON-TEES, TS17 5BN

- A Spacious, Impressively Presented Three Bedroom Detached Home
- Nicely Positioned Within the Popular Broomhill Area of Ingleby Barwick
- Lawned Gardens to Front & Rear, Driveway & Single Garage
- Spacious Lounge with Separate Dining Room Having Double Glazed French Doors to The Rear Garden
- Kitchen with An Extensive Range of Fitted Units, Built-In Oven & Hob, Integrated Fridge/Freezer & Dishwasher
- Three Impressive Bedrooms with The Master Having an En-Suite Shower Room
- Family Bathroom with White Three Piece Suite & Ground Floor Cloakroom/WC
- Gas Central Heating System & Double Glazing
- Early Internal Viewing Comes Highly Recommended

£235,000

www.michaelpoole.co.uk

An opportunity to acquire one of the larger three bedroomed properties in the area and adapt it with minimum effort to your personal taste. This spacious and impressively presented detached home is nicely positioned within the Broomhill area of Ingleby Barwick.

#### **GROUND FLOOR**

ENTRANCE HALLWAY

CLOAKROOM/WC - 1.45m x 1.3m (4'9" x 4'3")

LOUNGE - 4.34m x 3.5m (14'3" x 11'6")

DINING ROOM - 2.92m x 2.62m (9'7" x 8'7")

KITCHEN - 4.52m x 2.9m (14'10" x 9'6")

#### **GARDENS & GARAGE**

Lawned front garden with driveway leading to the attached single garage with up and over door, rear courtesy door, power points and lighting. The rear garden is enclosed and mainly laid to lawn with paved patio area, a variety of shrubs and a garden shed.