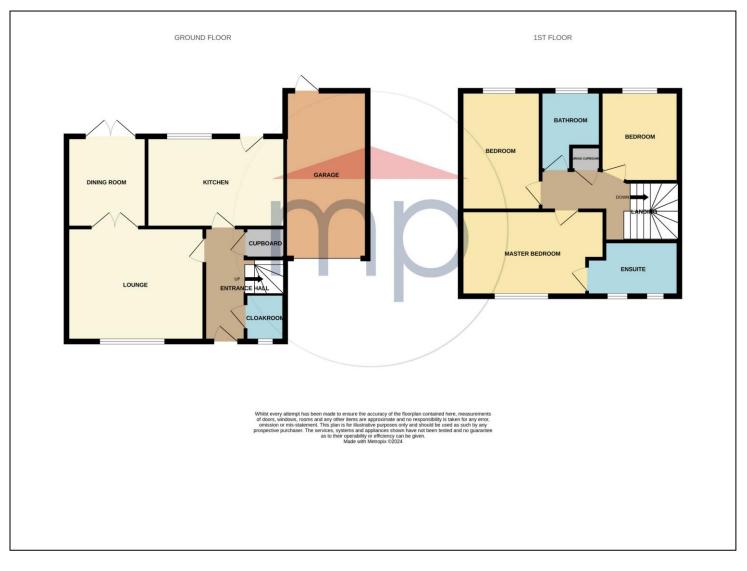

#### **GROUND FLOOR**

ENTRANCE HALLWAY

CLOAKROOM/WC - 1.45m x 1.3m (4'9" x 4'3")

LOUNGE - 4.34m x 3.5m (14'3" x 11'6")

DINING ROOM - 2.92m x 2.62m (9'7" x 8'7")

KITCHEN - 4.52m x 2.9m (14'10" x 9'6")

### FIRST FLOOR

#### LANDING

BEDROOM ONE - 4.95m x 2.67m (16'3" x 8'9")

EN-SUITE SHOWER ROOM - 2.87m x 1.47m (9'5" x 4'10")

BEDROOM TWO - 3.84m x 2.57m (12'7" x 8'5")

BEDROOM THREE - 2.95m x 2.54m (9'8" x 8'4")

BATHROOM - 2.57m x 1.93m (8'5" x 6'4")