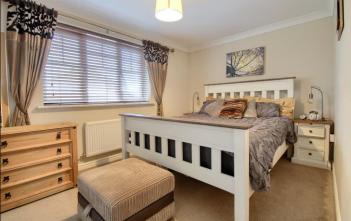

#### LANDING

BEDROOM ONE - 4.95m x 2.67m (16'3" x 8'9")

EN-SUITE SHOWER ROOM - 2.87m x 1.47m (9'5" x 4'10")

BEDROOM TWO - 3.84m x 2.57m (12'7" x 8'5")

BEDROOM THREE - 2.95m x 2.54m (9'8" x 8'4")

BATHROOM - 2.57m x 1.93m (8'5" x 6'4")