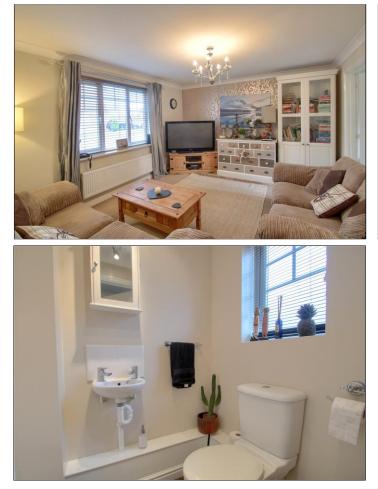

#### **GROUND FLOOR**

ENTRANCE HALLWAY

CLOAKROOM/WC - 1.45m x 1.3m (4'9" x 4'3")

LOUNGE - 4.34m x 3.5m (14'3" x 11'6")

DINING ROOM - 2.92m x 2.62m (9'7" x 8'7")

KITCHEN - 4.52m x 2.9m (14'10" x 9'6")

#### LANDING

BEDROOM ONE - 4.95m x 2.67m (16'3" x 8'9")

EN-SUITE SHOWER ROOM - 2.87m x 1.47m (9'5" x 4'10")

BEDROOM TWO - 3.84m x 2.57m (12'7" x 8'5")

BEDROOM THREE - 2.95m x 2.54m (9'8" x 8'4")

BATHROOM - 2.57m x 1.93m (8'5" x 6'4")